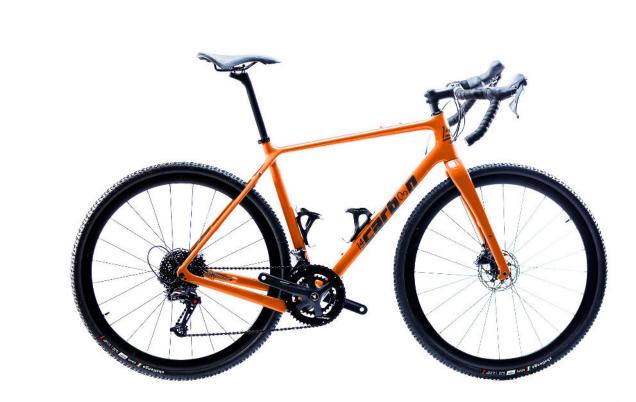

14CARBON is a registered trademark brand owned by Nanocat BV. Tjalke van der Walstraat 42N 8723CA Koudum The Netherlands

 T:
 +31 514 581 400

 E:
 info@14carbon.nl

 W:
 www.14carbon.com

The Deep Gravel has a lot going for! The design is inspired by road stiffness with an asymmetric rear and comfortable seat angle, this bike offers a lot of fun, comfort and dynamics. With slick tires it offers a road bike with racy properties, no mountain is too high for it. With wide low pressure tires you can change it into a Beach racer and with MTB tires it's a solid hardtail MTB.

What more do you need? It's also remarkably light, starting from 8.6kg. Riders describe the Deep Gravel as responsive, fast and yet still comfortable. We look forward to its new hybrid fiber that has been scheduled for summer 2022.

The Gravel comes with excellent choice SRAM and Campagnolo groupsets. The standard wheels from Miche Racing Pro 33 are good. Excellent are the Zonda wheels and 14C's handmade carbon wheelset using DTswiss hubs.