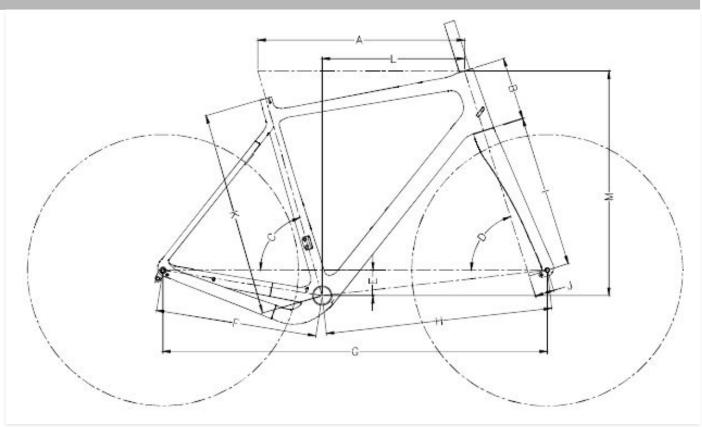

## **Deep Gravel - Geometry & Sizes**

14CARBON is a registered trademark brand owned by Nanocat BV. Tjalke van der Walstraat 42N 8723CA Koudum The Netherlands

 T:
 +31 514 581 400

 E:
 info@14carbon.nl

 W:
 www.14carbon.com

# **Deep Gravel - Geometry & Sizes**

14CARBON is a registered trademark brand owned by Nanocat BV. Tjalke van der Walstraat 42N 8723CA Koudum The Netherlands

T: +31 514 581 400 E: info@14carbon.nl W: www.14carbon.com

|                  | Dimension SIZE         | 46     | 49        | 52        | 55     |
|------------------|------------------------|--------|-----------|-----------|--------|
| Α                | top tube length        | 529    | 550       | 571.5     | 593    |
| в                | head tube length       | 101    | 125       | 150       | 180    |
| С                | seat tube angle        | 72.5*  | 72.5      | 72.5      | 72.5   |
| D                | head tube angle        | 69.5*  | 71.1      | 72.5      | 72.5   |
| Е                | BB drop                | 70     | 70        | 70        | 70     |
| F                | chain stay             | 425    | 425       | 425       | 425    |
| G                | wheel base             | 1006   | 1013      | 1021      | 1042   |
| н                | BB to front wheel      | 591    | 599       | 606       | 627    |
| 1                | fork length            | 395    | 395       | 395       | 395    |
| J                | fork rake              | 50     | 50        | 50        | 50     |
| к                | seat tube total length | 460    | 490       | 520       | 550    |
| L                | REACH                  | 366    | 378       | 390       | 402    |
| м                | STACK                  | 517.5  | 546.5     | 575.5     | 604.5  |
| Body length (cm) |                        | <175cm | 175-185cm | 180-190cm | >190cm |
| Size             |                        | XS     | S         | М         | L      |